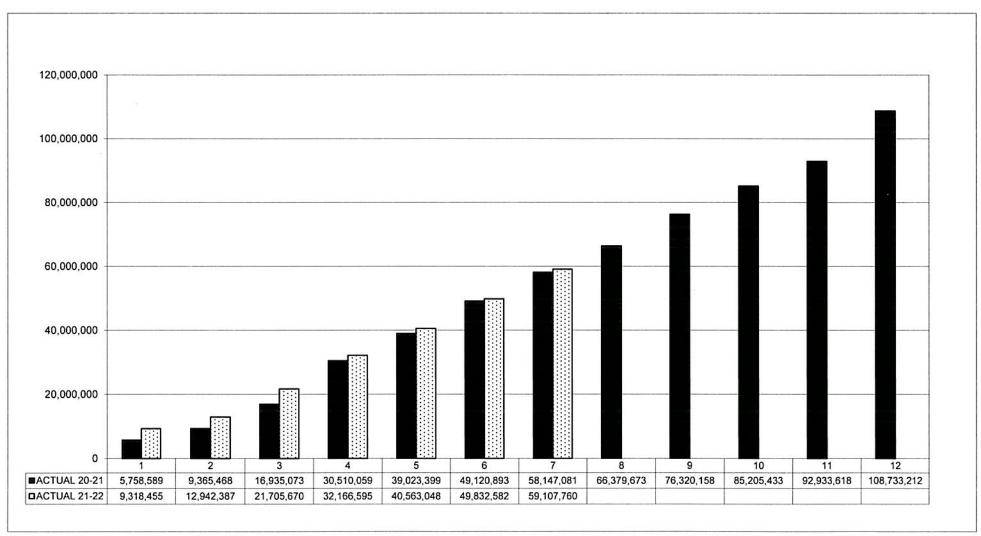

## Treasurer's Report

Recommendation to accept the Treasurer's Report for January 2022 (Attachment T1)

Recommendation to accept the minutes from the following meeting(s): April 7, 2022