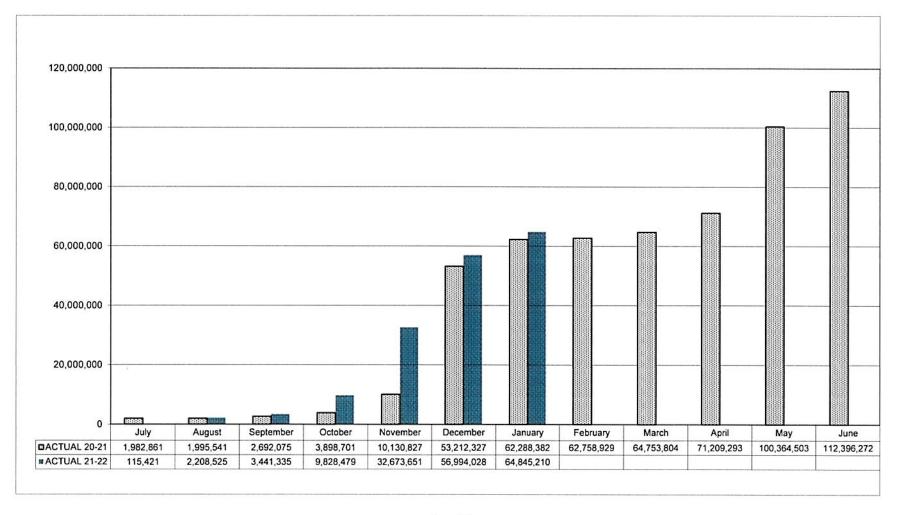

## Treasurer's Report

Recommendation to accept the Treasurer's Report for January 2022 (Attachment T1)

Recommendation to accept the minutes from the following meeting(s): April 7, 2022